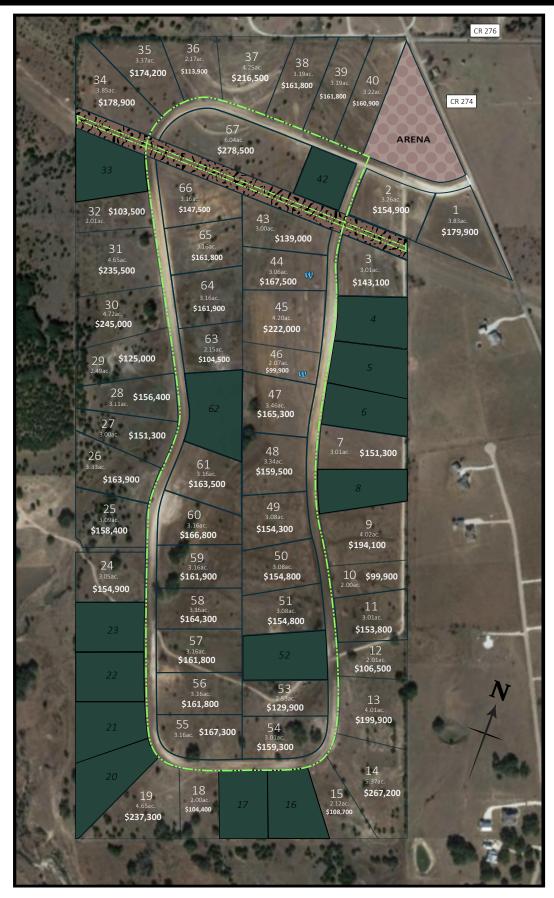

## Lots starting at just \$99,900!

- Hill country opportunity for dream home builders and owners acquiring developed acreage for price appreciation later and construction
- \$10,000 total to hold
- Seller financing available
- Located at the point of Burnet County Roads 274 and 276
- Reliable and affordable power from the Pedernales Electric Cooperative, Trinity Aquifer water and septic (by owner)
- Option to have well drilled by seller
- Sensible two-tier POA fees
- Served by Bertram Elementary and Burnet High School
- With continued growth from the surrounding metro area in addition to local expansion, more shopping and restaurants are close behind